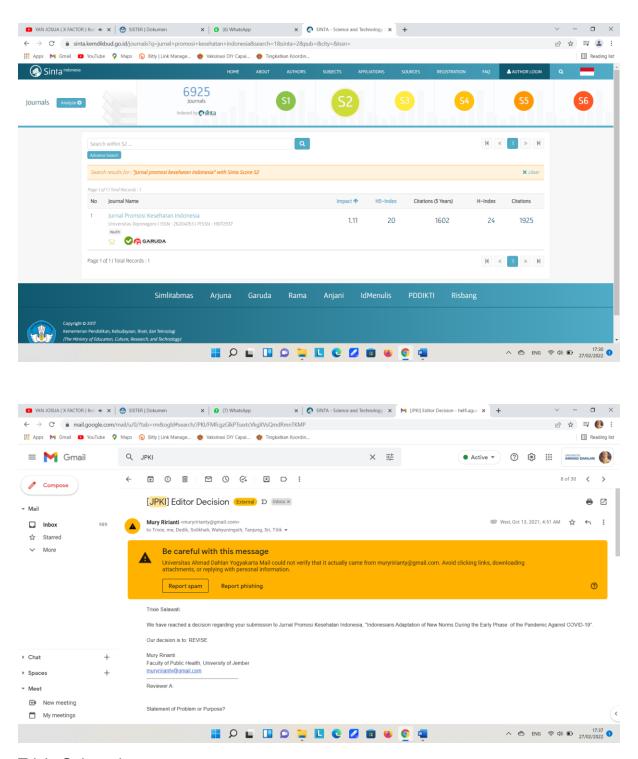

## Screenshoot indexing jurnal di Sinta.dikti

https://sinta.kemdikbud.go.id/journals?q=jurnal+promosi+kesehatan+indonesia&search=1&sinta=2&pub=&city=&issn=