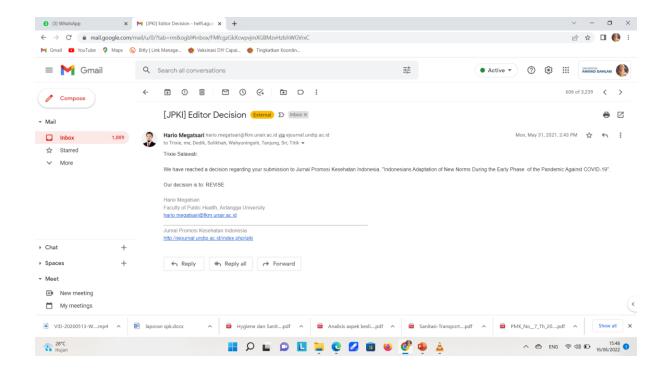

## Trixie Salawati:

We have reached a decision regarding your submission to Jurnal Promosi Kesehatan Indonesia, "Indonesians Adaptation of New Norms During the Early

| Phase of the Pandemic Against COVID-19".                                                                                                                                                                                                                                                                                                                                                                                                                                                                                                                                                                                                                                                                                                                |
|---------------------------------------------------------------------------------------------------------------------------------------------------------------------------------------------------------------------------------------------------------------------------------------------------------------------------------------------------------------------------------------------------------------------------------------------------------------------------------------------------------------------------------------------------------------------------------------------------------------------------------------------------------------------------------------------------------------------------------------------------------|
| Our decision is to: REVISE                                                                                                                                                                                                                                                                                                                                                                                                                                                                                                                                                                                                                                                                                                                              |
| Mury Ririanti Faculty of Public Health, University of Jember muryririanty@gmail.com                                                                                                                                                                                                                                                                                                                                                                                                                                                                                                                                                                                                                                                                     |
| Reviewer A:                                                                                                                                                                                                                                                                                                                                                                                                                                                                                                                                                                                                                                                                                                                                             |
| Statement of Problem or Purpose?                                                                                                                                                                                                                                                                                                                                                                                                                                                                                                                                                                                                                                                                                                                        |
| Fair statement of the theoretical or practical problem or challenge                                                                                                                                                                                                                                                                                                                                                                                                                                                                                                                                                                                                                                                                                     |
| Relevance of the Topic?                                                                                                                                                                                                                                                                                                                                                                                                                                                                                                                                                                                                                                                                                                                                 |
| Highly relevant to the mission and purpose of the journal                                                                                                                                                                                                                                                                                                                                                                                                                                                                                                                                                                                                                                                                                               |
| Recommendation:                                                                                                                                                                                                                                                                                                                                                                                                                                                                                                                                                                                                                                                                                                                                         |
| REVISE and RESUBMIT. The article is not acceptable as submitted. Encourage the author to revise and resubmit.                                                                                                                                                                                                                                                                                                                                                                                                                                                                                                                                                                                                                                           |
| Additional Comments for the Author:                                                                                                                                                                                                                                                                                                                                                                                                                                                                                                                                                                                                                                                                                                                     |
| This is an interesting paper with its topic is relevant to the current issue.  However, there are several corrections that should be addressed as follows:  1. In general, the language needs a profesiional editing and proofread for correcting the gramatical and experssion errors.  2. Introduction: It does not clear why this study was conducted? Any empirical reasons for fullfiling evidence gap?  3. Methods: Clear enough  4. Results: the descriptive results should be re-write concisely.  5. Discussion: It needs to be restructure and focusing in three main issue of the study objective  6. Conclusion: No need to rewrite the results, please focuing on the main findings of this study and its implication for recommendations. |
| Reviewer B:                                                                                                                                                                                                                                                                                                                                                                                                                                                                                                                                                                                                                                                                                                                                             |