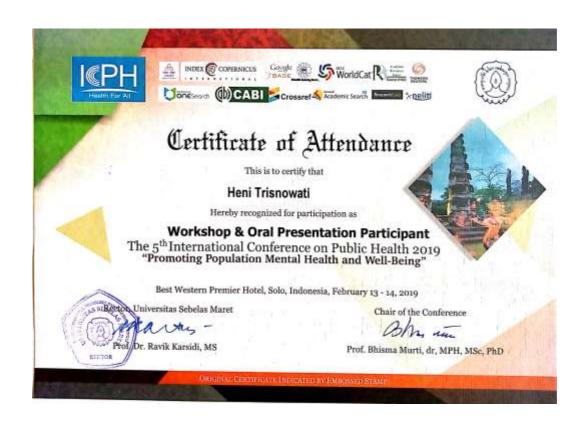

# **PROCEEDINGS**

THEME:

"PROMOTING POPULATION MENTAL HEALTH AND **WELL-BEING**"

Kecak, Traditional Bali Dance

Best Western Premier Hotel Solo, Central Java, Indonesia February 13 - 14

Indexing and abstracting databases:

# Theme: "PROMOTING POPULATION MENTAL HEALTH AND WELL-BEING"

Date

: February 13-14, 2019

Venue

: Best Western Premier Hotel, Solo, Indonesia

Website

: www.theicph.com

**Email** 

: icphuns@gmail.com

#### Chair of the Conference

Prof. Bhisma Murti, dr., MPH, MSc, PhD